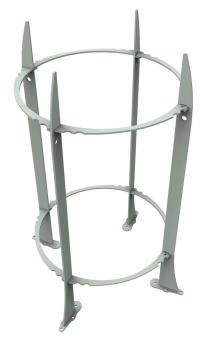

## TREE PROTECTOR

Hetal Art Limited Street & Park Furniture

Our tree protectors provide a highly functional approach to guarding young and growing trees against harm. Their uncluttered lines don't obscure the natural beauty of plantings they are installed to protect, and are simple to remove when no longer needed. Two styles are available — the Standard, and the Delux, which adds a touch of style with its laser cut ring sections.

Tree Protectors are made from mild steel, hot dip galvanised for long life, powder coated or wet sprayed to colour of choice if required.

Tree Protectors Delux, Lower Hutt

51 Port Road, Seaview Wellington, New Zealand Ph +64 4 939-6666 Fax +64 4 939-6696 info@metalart.co.nz www.metalart.co.nz