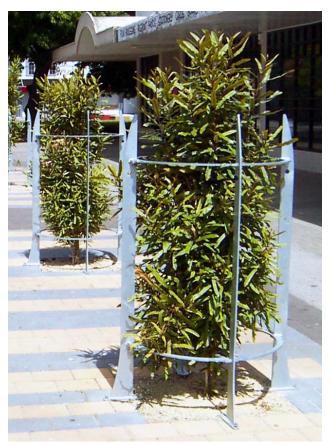

## TREE PROTECTOR

Hetal Art Limited Street & Park Furniture

Our tree protectors provide a highly functional approach to guarding young and growing trees against harm. Their uncluttered lines don't obscure the natural beauty of plantings they are installed to protect, and are simple to remove when no longer needed. Two styles are available — the Standard, and the Delux, which adds a touch of style with its laser cut ring sections.

Tree Protectors are made from mild steel, hot dip galvanised for long life, powder coated or wet sprayed to colour of choice if required.

Tree Protectors Delux, Lower Hutt

51 Port Road, Seaview Wellington, New Zealand Ph +64 4 939-6666 Fax +64 4 939-6696 info@metalart.co.nz www.metalart.co.nz